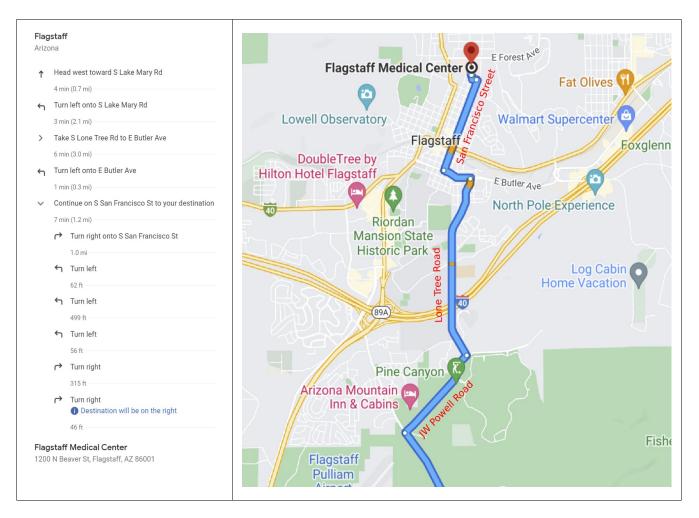

#### Attachment 2 Map to Local Emergency Hospital - City Streets Map & Text Instructions