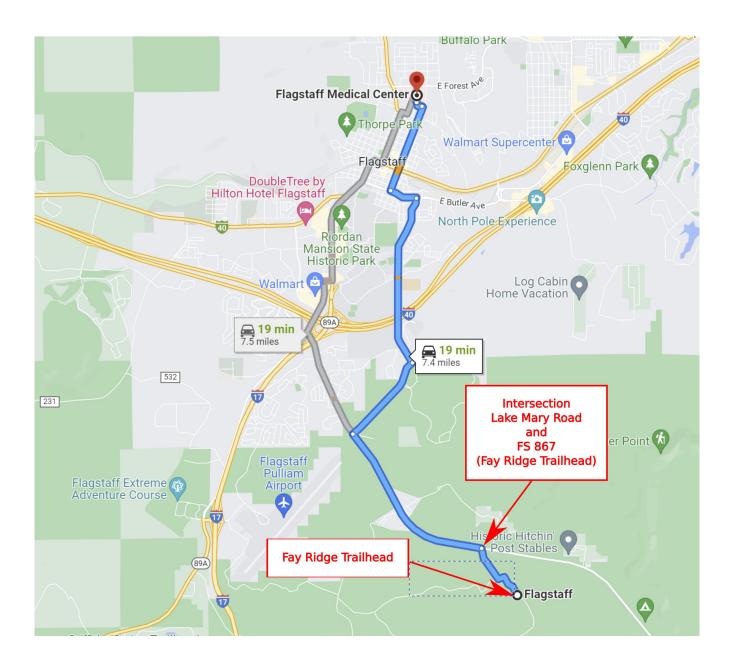

f, AZ 86001                                                                                                                                                                                                                      | Approximately 5.8 miles<br><b>Directions: see Attachment 3 and 4</b> |
| Fire Department                  | Apache Junction Fire District Station 261,<br>(480) 982-4440<br>1135 W Superstition Blvd, Apache Junction, AZ                                                                                                                                                                                                                        |                                                                      |



## Attachment 1 Map to Local Emergency Hospital - Overview Map





#### Attachment 2 Map to Local Emergency Hospital - City Streets Map & Text Instructions





### Attachment 3 Map to Sheriff's Department - Overview Map





## Attachment 4 Map to Sheriff's Department - City Streets Map & Text Directions