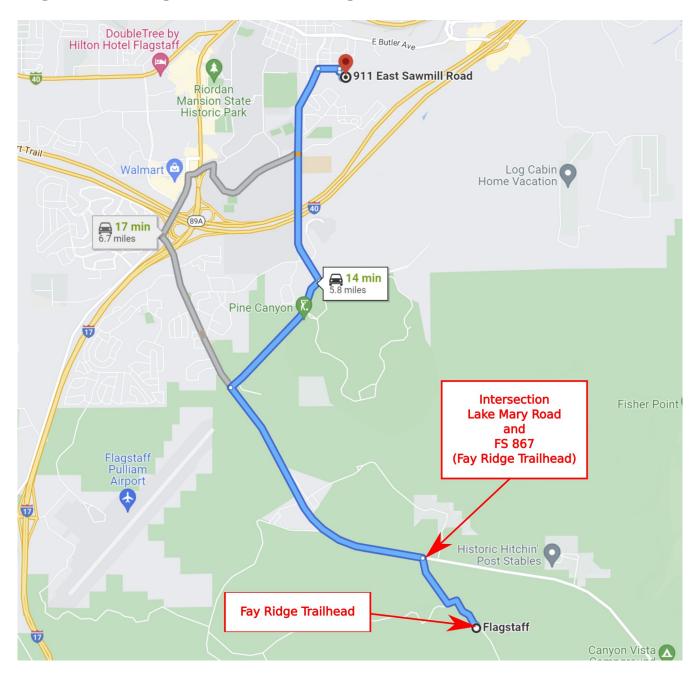

| Approximately 5.8 miles<br><b>Directions: see Attachment 3 and 4</b> |
| Fire Department                  | Apache Junction Fire District Station 261,<br>(480) 982-4440<br>1135 W Superstition Blvd, Apache Junction, AZ                                                                                                                                                                                                                        |                                                                      |



## Attachment 1 Map to Local Emergency Hospital - Overview Map





#### Attachment 2 Map to Local Emergency Hospital - City Streets Map & Text Instructions





### Attachment 3 Map to Sheriff's Department - Overview Map





## Attachment 4 Map to Sheriff's Department - City Streets Map & Text Directions