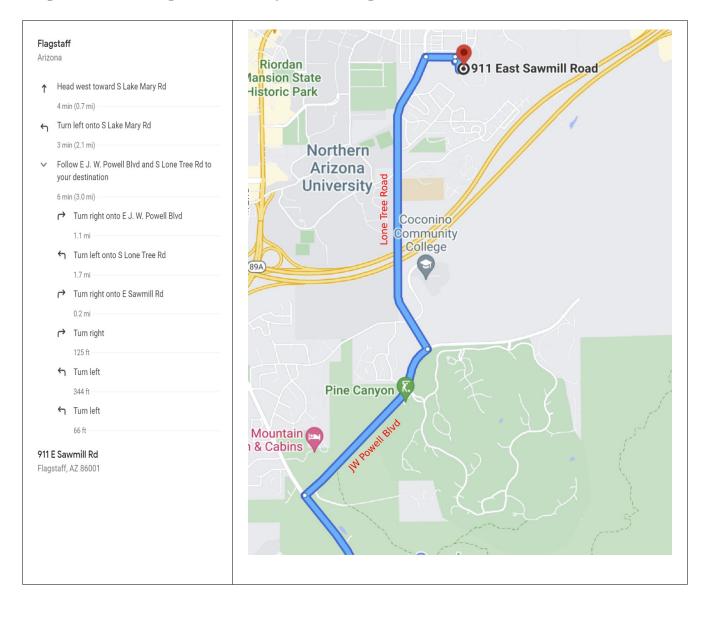

## Attachment 4 Map to Sheriff's Department - City Streets Map & Text Directions